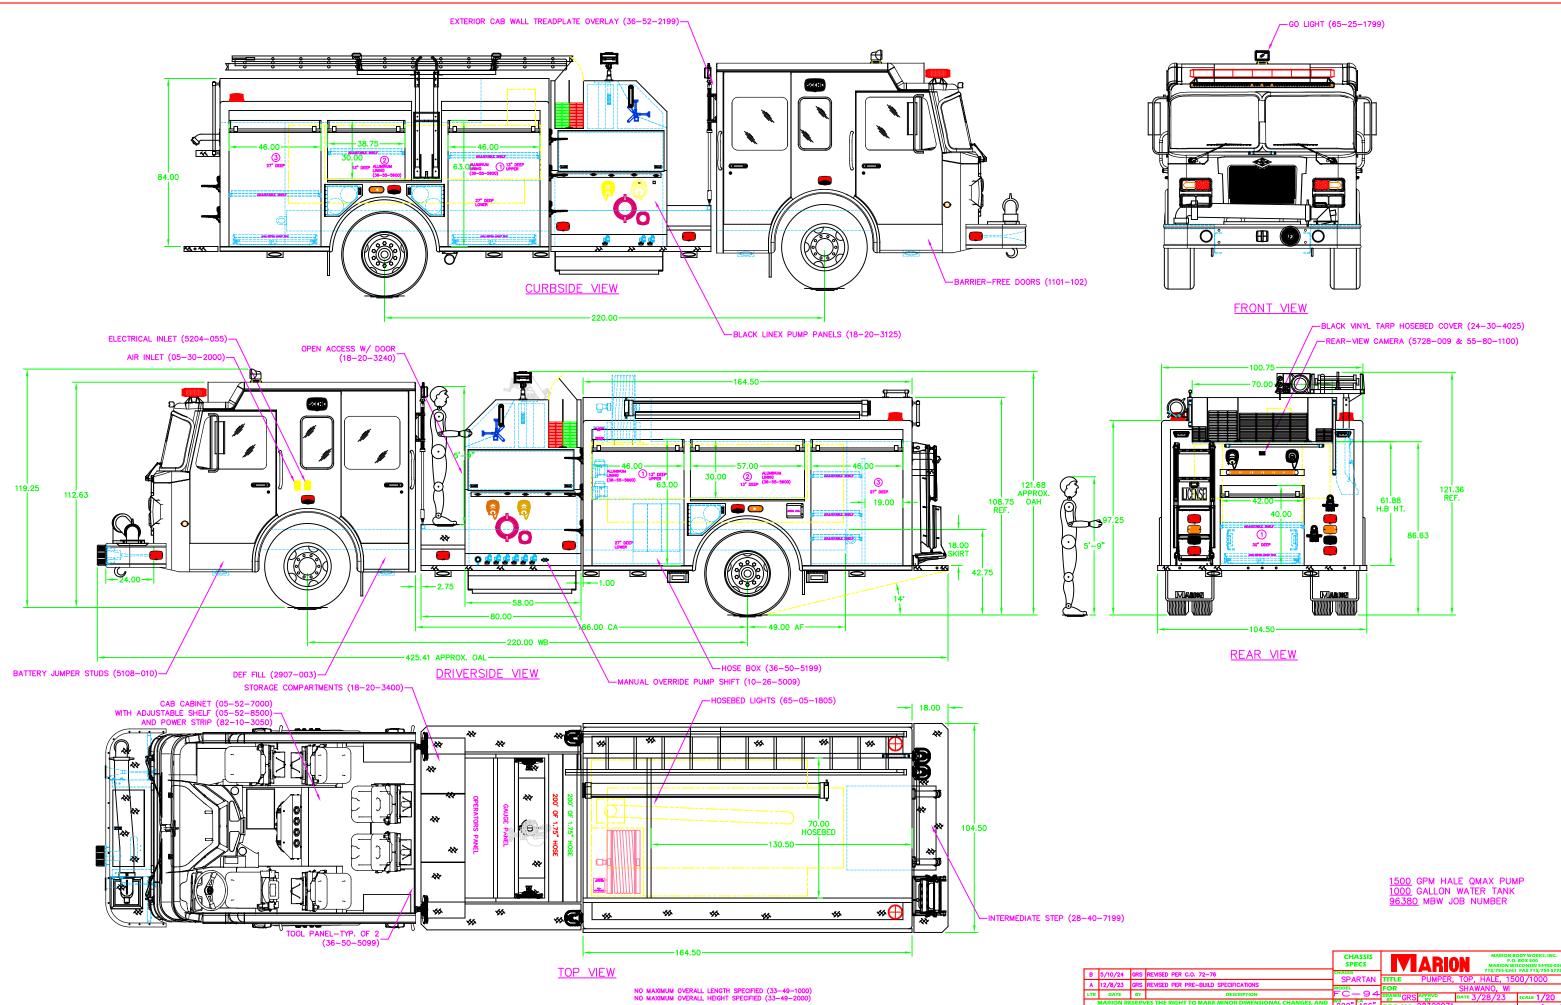

|                                                                                             | CHASSIS<br>SPECS      |                         | MARION BODY WORKS, INC.<br>P.O. BOX 500<br>MARION WISCONSIN 54950-0500<br>715/754-5261 FAX 715/754-5776 |
|---------------------------------------------------------------------------------------------|-----------------------|-------------------------|---------------------------------------------------------------------------------------------------------|
| ED PER C.O. 72-76                                                                           |                       | TITLE PUMPER, TOP, I    | HALE, 1500/1000                                                                                         |
| SED PER PRE-BUILD SPECIFICATIONS                                                            | MODEL FOR SHAWANO, WI |                         |                                                                                                         |
| DESCRIPTION                                                                                 | FC-94                 | DRAWN GRS APPRVD DATE 3 |                                                                                                         |
| HE RIGHT TO MAKE MINOR DIMENSIONAL CHANGES, AND<br>OMPONENT CHANGES FOR PRODUCT IMPROVEMENT | 220" 166"             | DRG. NO. 98300971       | SHEET 1 OF 1                                                                                            |